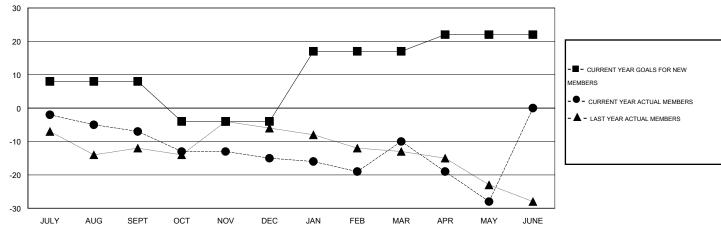

#### GOALS AND ACTUAL MEMBERS CUMULATIVE

| DROPPED CLUBS: 0  DROPPED MEMBERS |               | 14 CLUBS OF 33 ADDED 1 OR MORE NEW MEMBERS | GENDER DISTRIBUTION  MALE 665 (84.93%)  FEMALE 118 (15.07%) |          |
|-----------------------------------|---------------|--------------------------------------------|-------------------------------------------------------------|----------|
| DECEASED  CLUB CANCELLED  OTHER   | 15<br>0<br>59 | CLICK HERE FOR HEALTH ASSESSMENT DATA      | FAMILY UNIT MEMBERS HEAD OF HOUSEHOLD                       | 89<br>44 |
| TOTAL                             | 74            |                                            | NON-HEAD OF HOUSEHOLD                                       | 45       |